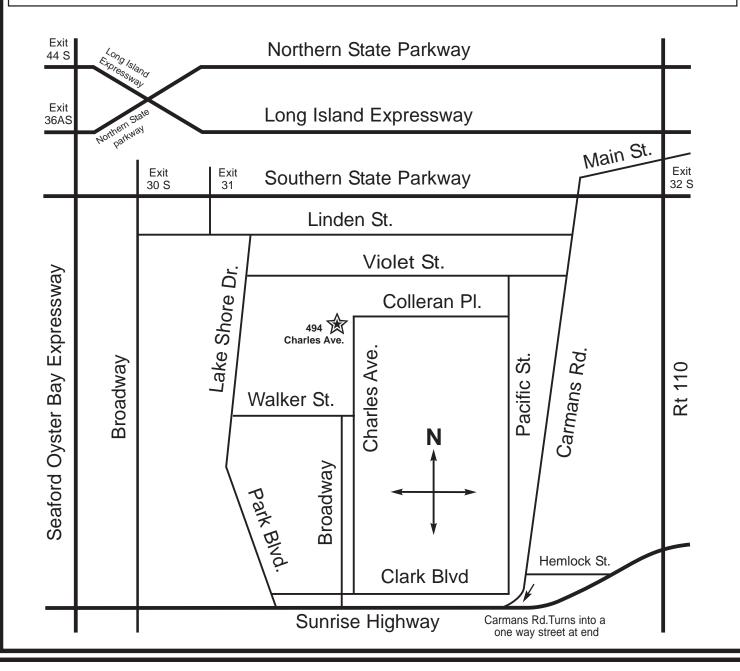

## From Long Island Expressway:

- 1) Exit at Seaford Oyster Bay Expressway south (#44S)
- 2) Exit at Southern State Parkway east
- 3) Follow directions "From Southern State Parkway"

## From Southern State Parkway:

- 1) Exit (#30S) Broadway south
- 2) Drive 1 block south on Broadway & make left on Linden St.
- 3) Make right onto Lake Shore Dr.
- 4) Make left onto Walker St. and take to end
- 5) Make left onto Charles Ave. and take to end
- 6) Last house on left side (494 Charles Ave.)

## From Northern State parkway:

- 1) Exit at Seaford Oyster Bay Expressway south (#36A S)
- 2) Exit At Southern State Parkway east
- 3) Follow directions "From Southern State Parkway"

## From Rt 110:

- 1) If heading North on Rt 110 make left on Main St. If heading South on Rt 110 make right on Main St.
- 2) Make left onto Carmans Rd.
- 3) Make right onto Violet St.
- 4) Make left onto Pacific St.
- 5) Make first right onto Colleran Pl. & take to end